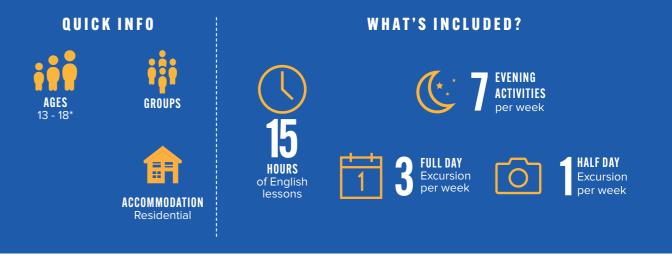

# WHAT'S INCLUDED:

#### TUITION

Students will take part in 15 hours of English language lessons per week.
Lessons are topic based and designed to be fun, energetic and informative.
They enable students to use their English in real world situations and increase their confidence.

#### **ACTIVITIES**

We offer a variety of onsite activities including sports, arts and crafts and team games. Our activities provide opportunities for students to use the English they have learnt and make international friends.

#### **EXCURSIONS**

Full and half day excursions allow students to really get to know Los Angeles and the USA. We use popular destinations as a classroom where students will find historic and cultural information through guided walking tours and visits to museums and other places of interest.