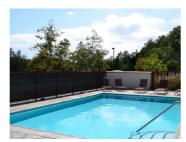

# ACCOMMODATION / FACILITIES

| Total Capacity Residential            | 240      | Kitchen for Group Leaders            | 8        |
|---------------------------------------|----------|--------------------------------------|----------|
| Ensuite*                              | <b>⊘</b> | Laundry - service wash               | 8        |
| Standard                              | 8        | Laundry - Coin operated self-service | •        |
| Twin (Santa Cruz Village)             | <b>⊘</b> | WiFi access                          | <b>②</b> |
| Multi-bed                             | 8        | Drink making facilities              | <b>②</b> |
| Television Lounge                     | <b>⊘</b> | Vending machines                     | <b>②</b> |
| Common room                           | <b>⊘</b> | Swimming pool                        | <b>②</b> |
| Computer Room                         | <b>⊘</b> | Coeliac / Special diets on request   | <b>②</b> |
| Towels provided                       | <b>⊘</b> | Halal food on request                | 8        |
| Max. ratio of showers/toilets to beds | 1:4      |                                      |          |