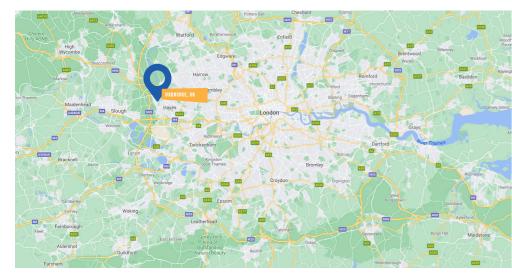

ADDRESS: BRUNEL UNIVERSITY, KINGSTON LANE, UXBRIDGE, MIDDLESEX, UB8 3PH

## **PUBLIC TRANSPORT INFORMATION:**

Nearest airport: Heathrow 8km, London City 45km, Gatwick 73km, Stansted 100km Nearest tube station: Uxbridge

15 minute walk from campus to tube station