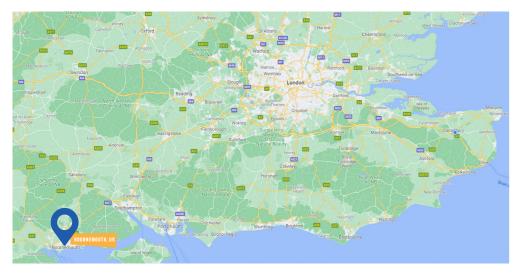

# BOURNEMOUTH uk

ADDRESS: BOURNEMOUTH COLLEGIATE SCHOOL, COLLEGE ROAD, BOURNEMOUTH, DORSET, BH5 2DY

beaches of Bournemouth just 5 minutes away from the school

**COURSES:** 

- CLASSIC COURSE

ACCOMMODATION:

RESIDENTIAL

### **PUBLIC TRANSPORT INFORMATION:**

- Nearest airport: Gatwick 155km, Stansted 240km, Heathrow 155km
- Nearest rail station: Pokesdown Station 1.1km (13 min walk)
- High Speed train to London takes 1 hour and 50 minutes
- 10-minute walk from school to Boscombe Beach