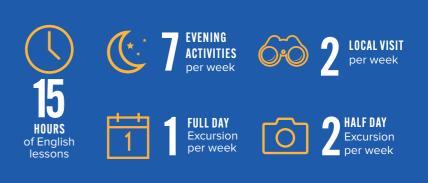

## WHAT'S INCLUDED:

TUITION

Students will take part in 15 hours of English language lessons per week. Lessons are topic based and designed to be fun, energetic and informative. They enable students to use their English in real world situations and increase their confidence.

ACTIVITIES We offer a variety of activities including sports, arts and crafts and workshops. Our activities provide opportunities for students to use the English they have

learnt in the classroom with their friends.

Accredited by the BRITISH COUNCIL for the teaching of English in the UK

EXCURSIONS

Full and half day excursions, as well as local visits allow students to really get to know the UK. Students can explore the delightful city of Bournemouth on sightseeing tours. Destinations such as London become a classroom, where students will find historic and cultural information through guided walking tours.