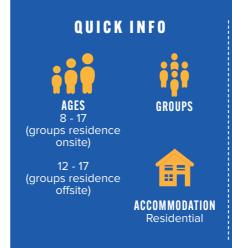

# BOURNEMOUTH uk

ADDRESS: BOURNEMOUTH COLLEGIATE SCHOOL, COLLEGE ROAD, BOURNEMOUTH, DORSET, BH5 2DY

beaches of Bournemouth just 5 minutes away from the school

**COURSES:** 

- CLASSIC COURSE

ACCOMMODATION:

RESIDENTIAL

## **THE SCHOOL**

Classes take place at Bournemouth Collegiate School. Bournemouth Collegiate School has a wonderfully rich tradition, the building dates back to 1860 and the school, 1899. The school is perfectly located just a few minutes' walk from the sandy beaches of Southbourne which adds a unique and exciting dimension to the school. There are excellent sports facilities with a 25m swimming pool, sports hall, outdoor all weather astro pitches as well as fields for football, rugby and athletics. Accommodation is dormitory style and rooms are comfortable, well-equipped and homely. The school provides a welcoming and comfortable environment for all students who study there.