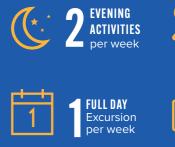

## SAMPLE PROGRAMME (1 WEEK OR 2 WEEKS)

EXCURSIONS

Full and half day excursions allow students to really get to know Calgary and the surrounding area. Locations such Banff National Park become a classroom, where students will find historic and cultural information through guided walking tours and visits to museums and other places of interest.