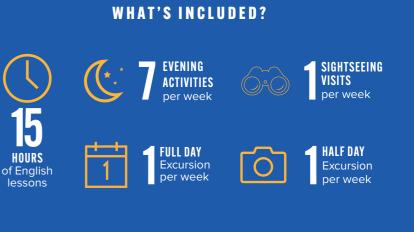

## WHAT'S INCLUDED:

### TUITION

Students will take part in 15 hours of English language lessons per week. Lessons are topic based and designed to be fun, energetic and informative. They enable students to use their English in real world situations and increase their confidence.

ACTIVITIES We offer a variety of onsite activities including sports, arts and crafts and team games. Our activities provide opportunities for students to use the English they have learnt and make international friends.

Accredited by the BRITISH COUNCIL for the teaching of English in the UK

ENGLISH

EXCURSIONS

Full and half day excursions allow students to really get to know the UK. We use major destinations such as London, Canterbury and Brighton as a classroom where students will find historic and cultural information through guided walking tours and visits to museums and other places of interest.