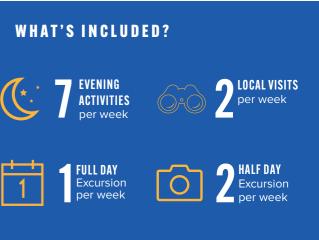

# WHAT'S INCLUDED:

### TUITION

Students will take part in 15 or 23 (Intensive course) hours of English language lessons per week. Lessons are topic based and designed to be fun, energetic and informative. They enable students to use their English in real world situations and increase their confidence.

ACTIVITIES We offer a variety of onsite activities including sports, arts and crafts and team games. Our activities provide opportunities for students to use the English they have learnt and make international friends.

EXCURSIONS

Full and half day excursions allow students to really get to know the UK. We use major destinations such as London, Cambridge and Brighton as a classroom where students will find historic and cultural information through guided walking tours and visits to museums and other places of interest.

### CERTIFICATE

Each student will have their English level tested upon arrival and will be placed in a class accordingly. Students will receive a portfolio to store their work in as well as a certificate to take home with them as a record of their course with us.