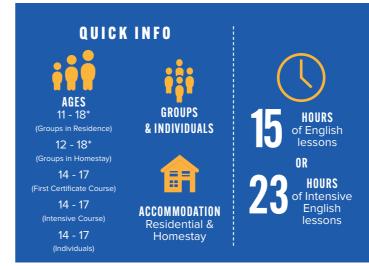

### TUITION

Students will take part in 15 or 23 (Intensive course) hours of English language lessons per week. Lessons are topic based and designed to be fun, energetic and informative. They enable students to use their English in real world situations and increase their confidence.