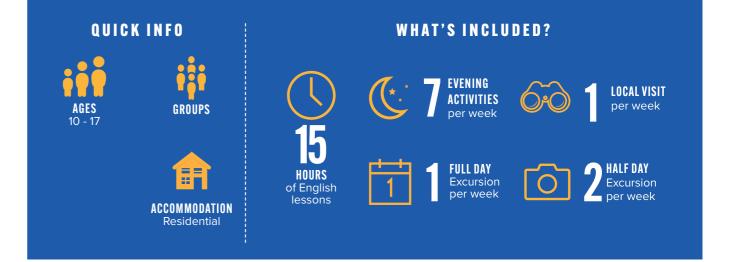

# WHAT'S INCLUDED:

### TUITION

Students will take part in 15 hours of English language lessons per week.
Lessons are topic based and designed to be fun, energetic and informative.
They enable students to use their English in real world situations and increase their confidence.

### **ACTIVITIES**

We offer a variety of activities including sports, arts and crafts and workshops. Our activities provide opportunities for students to use the English they have learnt in the classroom with their friends.

### **EXCURSIONS**

Full and half day excursions, as well as local visits allow students to really get to know the UK. Students can explore the delightful city of Chichester on sightseeing tours. Destinations such as London become a classroom, where students will find historic and cultural information through guided walking

### CERTIFICATE

Each student will have their English level tested upon arrival and will be placed in a class accordingly. Students will receive a portfolio to store their work in as well as a certificate to take home with them as a record of their course with us.