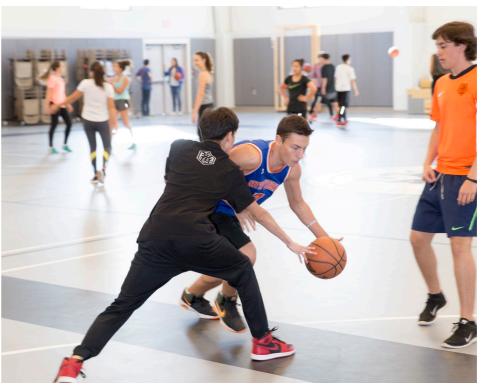

#### BASKETBALI

Students will take part in 9 hours per week of Basketball. These sessions will be taught by specialist coaches and will enable those who take part to really develop skills and confidence.

## **COURSE STRUCTURE**

Students receive expert tuition in key skill areas including dribbling, shooting, passing, offence, defence, set plays and many other tips and tricks to get you past your opponent. Working in small groups, our coaches aim to develop players to their full potential, so the course is suitable for all skill levels from beginner to advanced. Coaching sessions include circuits of activities, drills, co-ordination and movement exercises before moving on to match scenarios. The course is taught entirely in English so students build confidence in both basketball and using the English language