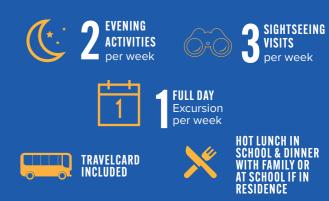

# SAMPLE PROGRAMME (1 WEEK OR 2 WEEKS)

### WHAT'S INCLUDED:

#### TUITION

Students will take part in 15 hours of English language lessons per week. Lessons are topic based and designed to be fun, energetic and informative. They enable students to use their English in real world situations and increase their confidence.

ACTIVITIES We offer a variety of onsite activities including sports, arts and crafts and team games. Our activities provide opportunities for students to use the English they have learnt and make international friends.

#### EXCURSIONS

Full and half day excursions allow students to really get to know the UK. We use major destinations such as London, Cambridge and Edinburgh as a classroom where students will find historic and cultural information through guided walking tours and visits to museums and other places of interest.