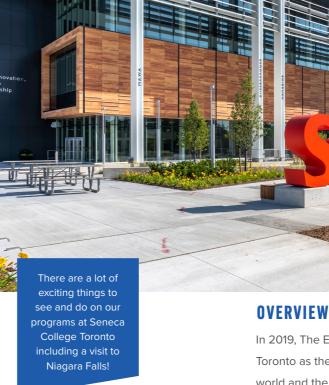

# **TORONTO** CANADA

ADDRESS: SENECA COLLEGE RESIDENCE NEWNHAM CAMPUS, 1760 FINCH AVE, TORONTO, ONTARIO, M2J 5G3

COURSES: CLASSIC COURSE

ACCOMMODATION: RESIDENTIAL

In 2019, The Economist ranked Toronto as the 6th safest city in the world and the safest city in North America. It is the home of the tallest structure in USA and third tallest in the world (The CN Tower), the longest street in the world (Yonge Street), and the NBA champions (The Raptors)! You can choose to spend the day at one of Toronto's islands, at one of the many parks and nature trails, at the beach, or at one of the different cultural pockets around the city such as China Town, Little Italy, Portugal Village, and Greek Town just to name a few.

#### **EXCURSIONS**

Full and half day excursions allow students to really get to know Toronto and the surrounding area. Locations such Niagara Falls become a classroom, where students will find historic and cultural information through guided walking tours and visits to museums and other places of interest.