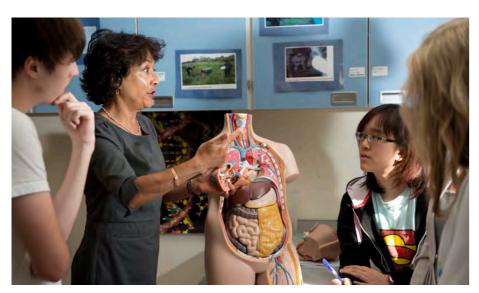

### CAREERS IN MEDICINE (CANTERBURY)

For students who want to explore the different career options in Medicine. Learn about the huge variety of medical careers from nursing and neuroscience to psychology and physiotherapy. You will gain an understanding of university applications as well as the requirements needed for UKCAT and BMAT the medical school entrance exam.

The course will be delivered through a combination of lessons and practical workshops that will allow students to develop their theoretical knowledge and its associated practical applications. Lessons will cover themes such as disease, genetics, the immune system and how drugs effect the body. Participants will complete a first aid course and attend a laboratories and forensics workshop. The course will also include a Science Create Award Silver project which is designed to stretch students and enrich their STEM studies. Students will develop their own medical project idea and use their communication, problem solving and teamwork skills.