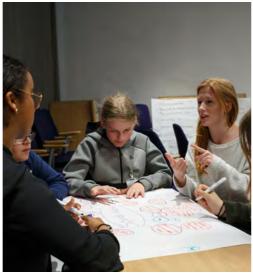

### **MODEL UNITED NATIONS (CANTERBURY)**

Our Model United Nations course provides a unique and exciting opportunity to explore the world of international affairs in an engaging and interactive way. Participants will build up a portfolio of work during the course by collating information regarding their assigned country, carrying out issue research, creating an opening speech and generating discussion points.

The course will look at a range of topical areas from the disciplines of history, politics, law, economics, geography, psychology and science - engaging students who have a wide range of interests. The course will include dynamic lessons, group work to discuss issues raised and build and develop viewpoints, as well as Independent study where students have time to build a portfolio and work on individual speeches. The course will also include educational visits such as a trip to a local university or the British Library for research. The programme will end with a final United Nations conference.