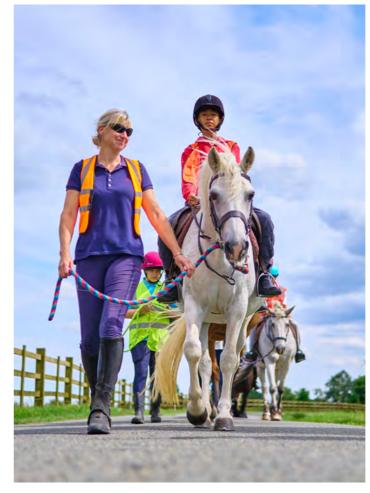

**HORSE RIDING** AGE: 8-17 years (groups), 12-17 (individuals)

**COACHING:** 9 hours per week **ENGLISH LEVEL:** Pre-Intermediate to Advanced **ABILITY LEVEL:** Elementary to Advanced

Students will be taught how to groom horses, how to keep a horse and its stable clean, and how to use and handle riding equipment, as well as enjoying indoor and outdoor riding sessions with qualified instructors within the safe environment of the riding centre.