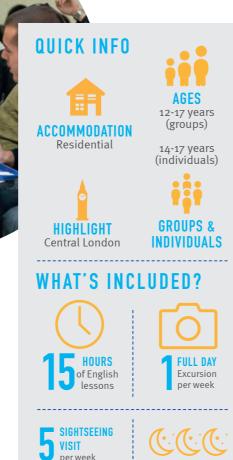

#### SUMMARY

An exciting way to combine exploring London or Edinburgh with an integrated programme of English Language lessons.

- Maximum class size 16 students
- 15 hours of English lessons
- 3 evening activities per week
- 4/5 half-day sightseeing tours per week around London or Edinburgh
- 1 full-day excursion per week

AGES 10-17 years (groups) GROUPS & INDIVIDUALS 14-17 years (individuals) HIGHLIGHT ACCOMMODATION Residential Chichester Cathedral WHAT'S INCLUDED? HOURS of English FULL DAY Excursion lessons per week

QUICK INFO

Homestay

WHAT'S INCLUDED?

OURS of English

lessons

SIGHTSEEING VISIT

per week

**BUS PASS** 