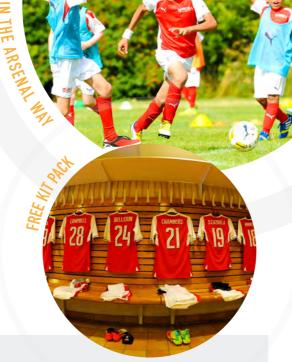

#### A WIDE RANGE OF EXCITING ACTIVITIES

A variety of fun activities are available at each of our centres both during the day and in the evenings. Students can select from a mixture of sports, dance, drama and team games. For those who prefer to be creative we offer a range of arts and crafts as well as drumming, carnival and circus workshops. The fun carries on into the evening when students are able to enjoy discos, talent shows, international nights and much more. Our activities provide the perfect opportunity for students to use the English that they have learnt with international friends. We also offer specialist courses such as Arsenal Soccer School, Saracens School of Rugby, World of Work courses and Classis PLUS courses ranging from art to tennis, adventure activities to video games coding!

## **WIDE RANGE OF COURSES**

We offer a wide range of courses to choose from including English Language and Activities, World of Work, Academic and Exam Preparation courses, Arsenal Soccer School, Saracens School of Rugby and English PLUS courses in the arts or sports. Year-round courses for groups in the UK and USA, as well as tailor-made courses on request (for example, teacher training courses and exam preparation courses).

## **SPECIALIST COURSES**

This popular course combines Arsenal-approved soccer training with 15 hours per week of English language lessons, based around soccer, using special English for football teaching materials.

**DURATION:** 2 weeks - open to boys and girls

LOCATION: The Oratory School, Woodcote, Thames Valley LESSONS: 15 hours of English lessons per week based around soccer COACHING: 15 hours of soccer coaching per week

#### SUMMARY

A unique programme delivered using Arsenal Soccer Schools' teaching philosophy.

- Full-day Excursion to Emirates Stadium in London.
- Free kit pack with Arsenal Soccer School shirt, shorts and socks included.

This course is open to fans of all clubs and students of all abilities. All coaches are UEFA qualified and trained by Arsenal Soccer Schools.

#### THE COACHING COURSE

- This programme gives students an opportunity to improve their soccer skills under the guidance of specialist Arsenal football coaches.
- Coaching sessions are carried out in small groups and aim to develop the players in the tried and tested "Arsenal Way".
- Physical skills will include: passing and moving, speed agility and quickness, shooting and heading and attack and defence.
- Teamwork skills will also be developed with areas such as communication, spatial awareness, movement and vision and adaptability and cover.