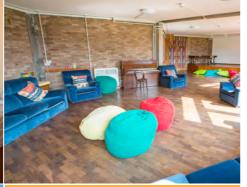

#### A WIDE RANGE OF EXCITING ACTIVITIES

A variety of fun activities are available at each of our centres both during the day and in the evenings. Students can select from a mixture of sports, dance, drama and team games. For those who prefer to be creative we offer a range of arts and crafts as well as drumming, carnival and circus workshops. The fun carries on into the evening when students are able to enjoy discos, talent shows, international nights and much more. Our activities provide the perfect opportunity for students to use the English that they have learnt with international friends. We also offer specialist courses such as Arsenal Soccer School, Saracens School of Rugby, World of Work courses and Classis PLUS courses ranging from art to tennis, adventure activities to video games coding!