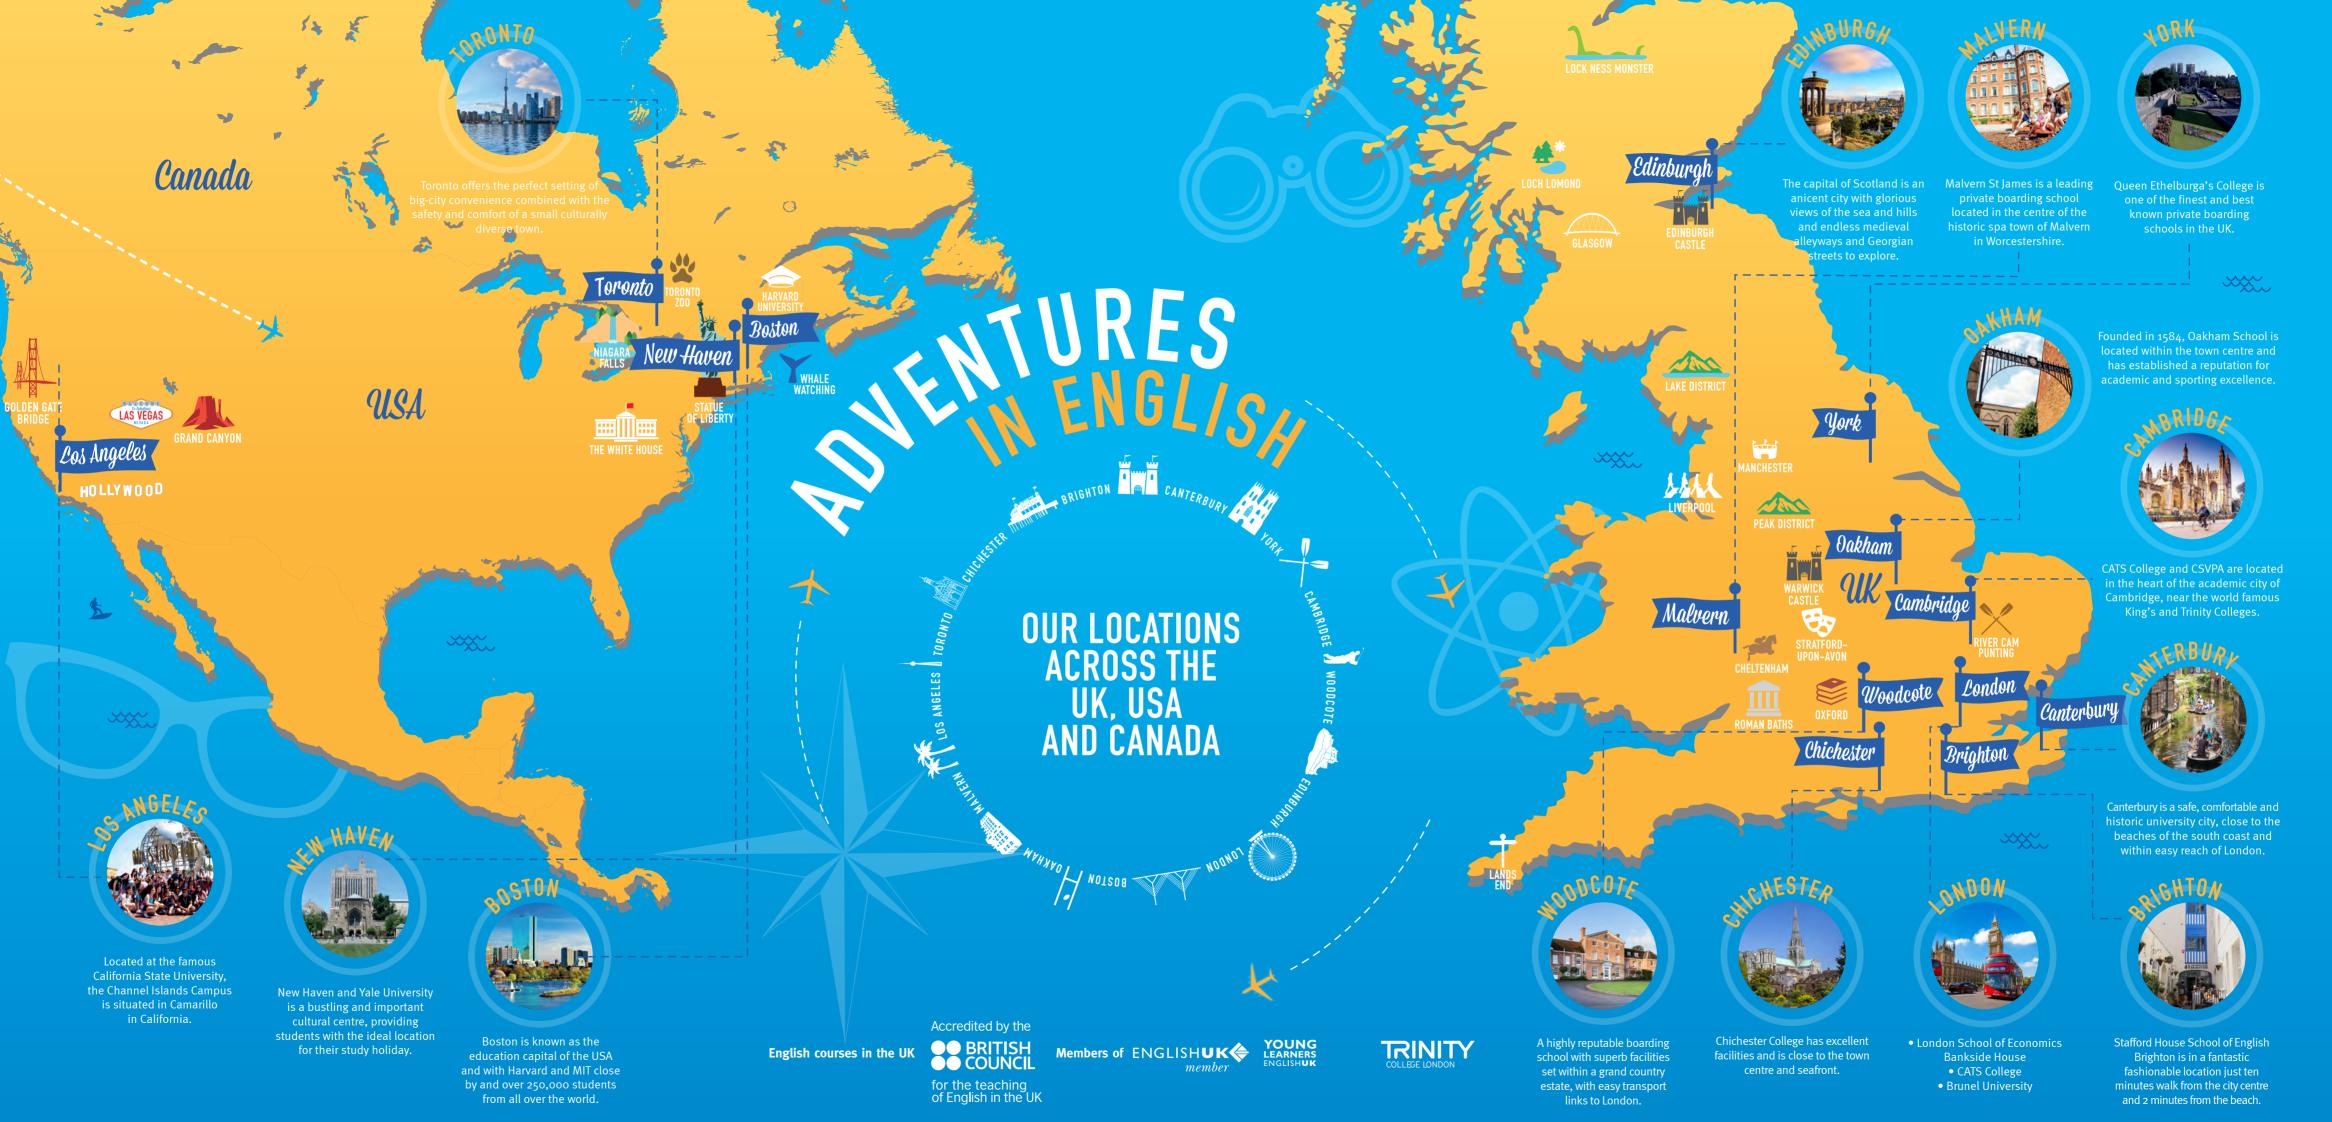

## **WIDE RANGE OF COURSES**

We offer a wide range of courses to choose from including English Language and Activities, World of Work, Academic and Exam Preparation courses, Arsenal Soccer School, Saracens School of Rugby and English PLUS courses in the arts or sports. Year-round courses for groups in the UK and USA, as well as tailor-made courses on request (for example, teacher training courses and exam preparation courses).

**AGE**: 9–17 years for groups 12-17 years for individuals (varies by centre) **DURATION**: 2–4 weeks **ENGLISH LESSONS:** 

15 hours per week **LOCATION**: Most of our centres

#### SUMMARY

This course includes a full programme of English tuition, supervised excursions, sports and on-site activities such as arts and crafts, drama and evening activities.

- Maximum class size of 16 students
- 1 full-day plus 1 or 2 half-day excursions per week
- Themed lessons prepare students for excursions
- Full board accommodation, usually residential (homestay option in Brighton, Canterbury and Edinburgh)

#### SUMMARY

An exciting way to combine exploring London or Edinburgh with an integrated programme of English Language lessons.

- Maximum class size 16 students
- 15 hours of English lessons
- 3 evening activities per week
- 4/5 half-day sightseeing tours per week around London or Edinburgh
- 1 full-day excursion per week

AGE: 14-17 years

(groups & individuals)

**DURATION:** 1-6 weeks

**ENGLISH LESSONS:** 

**LOCATION**: Canterbury

23 hours per week

• Transport Pass included

AGE: 10-17 years (Edinburgh) 13-17 years (London Bankside) 12-17 (London Bloomsbury) DURATION: 2-4 weeks **ENGLISH LESSONS:** 15 hours per week

LOCATION: London Bankside. London Bloomsbury or Edinburgh

#### SUMMARY

This course provides more classroom time for students to focus on their English Language knowledge and skills, as well as participating in supervised activities and excursions.

- Maximum class size of 16 students
- Evening social activities included
- 1 afternoon activity per week
- 1 full-day excursion per week