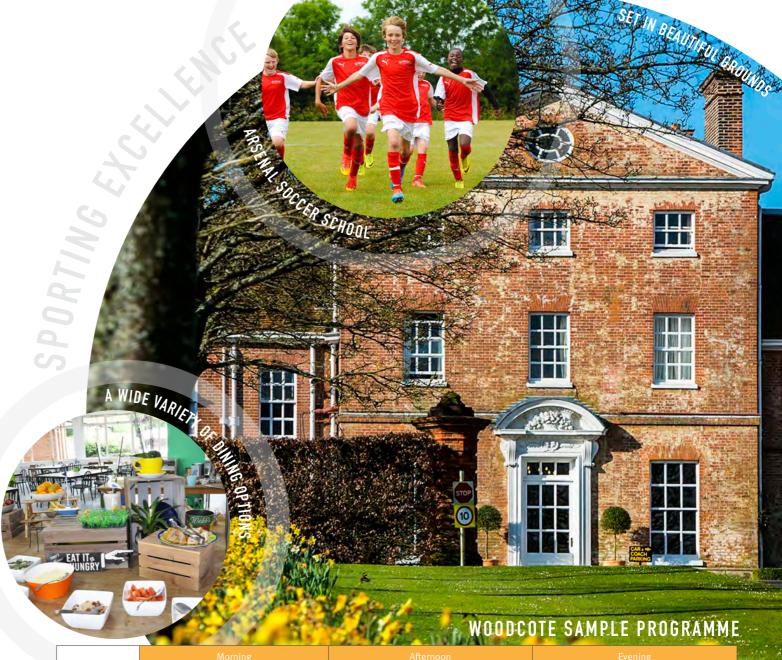

## **SPECIALIST COURSES**

This popular course combines Arsenal-approved soccer training with 15 hours per week of English language lessons, based around soccer, using special English for football teaching materials.

**DURATION:** 2 weeks - open to boys and girls

LOCATION: The Oratory School, Woodcote, Thames Valley LESSONS: 15 hours of English lessons per week based around soccer COACHING: 15 hours of soccer coaching per week

#### SUMMARY

A unique programme delivered using Arsenal Soccer Schools' teaching philosophy.

- Full-day Excursion to Emirates Stadium in London.
- Free kit pack with Arsenal Soccer School shirt, shorts and socks included.

This course is open to fans of all clubs and students of all abilities. All coaches are UEFA qualified and trained by Arsenal Soccer Schools.