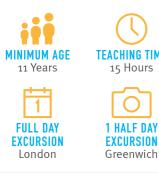

#### SUMMARY

This course includes a full programme of English tuition, supervised excursions, sports and on-site activities such as arts and crafts, drama and evening activities.

- Maximum class size of 16 students
- 1 full-day plus 1 or 2 half-day excursions per week
- Themed lessons prepare students for excursions
- Full board accommodation, usually residential (homestay option in Brighton, Canterbury and Edinburgh)