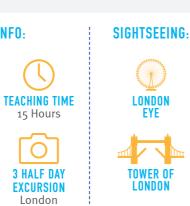

#### SUMMARY

An exciting way to combine exploring London or Edinburgh with an integrated programme of English Language lessons.

- Maximum class size 16 students
- 15 hours of English lessons
- 3 evening activities per week
- 4/5 half-day sightseeing tours per week around London or Edinburgh
- 1 full-day excursion per week