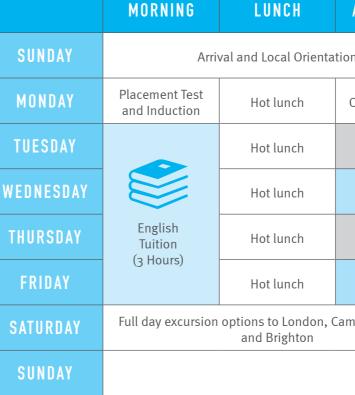

### STAFFORD HOUSE **CANTERBURY** CLASSIC COURSE | INTENSIVE ENGLISH **FIRST CERTIFICATE (FCE) CLASSIC PLUS: BASKETBALL**

Canterbury is an historic university city, close to the beaches of the south coast and within easy reach of London. Fun to explore and easy to walk around, Canterbury is a safe and comfortable place to study.

SCAN WITH ZAPPA

TO SEE

Full-board Residential and

Homestay\* options. Homestay rooms. Residential rooms have 1-4 beds, all with private bathrooms. All students have hot lunch and hot dinner in the school canteen Mon-Fri.

EVENING Activities 2 LOCAL VISITS per week 

HALF DAY EXCURSION

per week

VARIED ACTIVITIES AND LOCAL

#### EXCURSIONS

|           | Morning                                                                          |                                                             | Evening                                         |  |
|-----------|----------------------------------------------------------------------------------|-------------------------------------------------------------|-------------------------------------------------|--|
| Sunday    |                                                                                  | Arrival                                                     |                                                 |  |
| Monday    | English Lessons                                                                  | Sports or Treasure Hunt                                     | Table Tennis Tournament                         |  |
| Tuesday   | English Lessons                                                                  | Included Half Day Excursion: Leeds Castle                   | "Who wants to be a Millionnaire?"<br>Quiz Night |  |
| Wednesday | English Lessons                                                                  | Local Visit: Canterbury Cathedral                           | International Night                             |  |
| Thursday  | English Lessons                                                                  | Sports                                                      | Casino Night or English Conversation Club       |  |
| Friday    | English Lessons                                                                  | Local Visit: Canterbury Tales                               | Beach Party Disco or Sports                     |  |
| Saturday  | Included Full Day Excursion: Londo                                               | Chill Out Evening including FIlms, Popcorn &<br>Board Games |                                                 |  |
| Sunday    | Day in homestay or with Group Leader<br>Canterbury, or Optional Excursion (at ex | British Culture Evening                                     |                                                 |  |