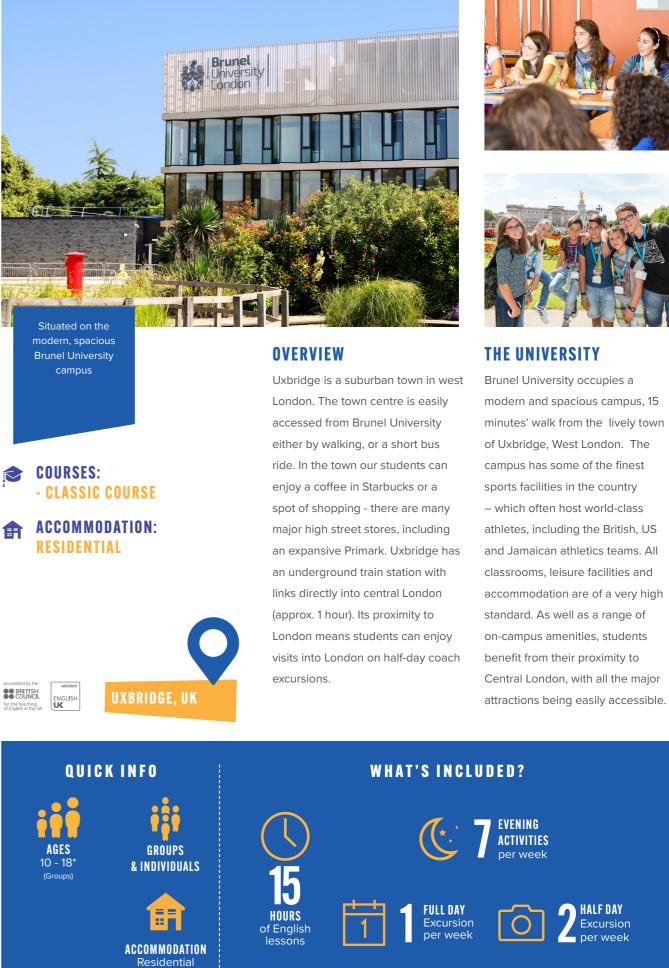

## UXBRIDGE UK

## **PUBLIC TRANSPORT INFORMATION:**

Nearest airport: Heathrow 8km, London City 45km, Gatwick 73km, Stansted 100km Nearest tube station: Uxbridge

15 minute walk from campus to tube station