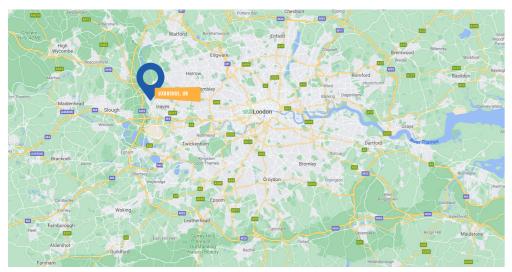

## **PUBLIC TRANSPORT INFORMATION:**

Nearest airport: Heathrow 8km, London City 45km, Gatwick 73km, Stansted 100km Nearest tube station: Uxbridge

15 minute walk from campus to tube station