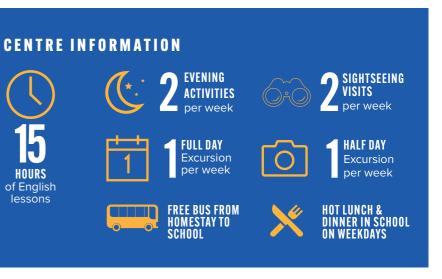

#### WHAT'S INCLUDED:

TUITION

Students will take part in 15 hours of English language lessons per week. Lessons are topic based and designed to be fun, energetic and informative. They enable students to use their English in real world situations and increase their confidence.

ACTIVITIES We offer a variety of onsite activities including sports, arts and crafts and team games. Our activities provide opportunities for students to use the English they have learnt and make international friends.

#### EXCURSIONS

Full and half day excursions allow students to really get to know the UK. We use major destinations such as London, Cambridge and Edinburgh as a classroom where students will find historic and cultural information through guided walking tours and visits to museums and other places of interest.

# **THE SCHOOL**

Our Canterbury school is located just moments from the centre of the medieval city and is perfect for those looking for that classic English adventure. The school is well equipped with interactive whiteboards, a library and selfstudy room as well as a student lounge and courtyard. Homestay and residential accommodation are available as well as a shuttle bus to and from school each day. A hot lunch and dinner is provided Monday-Friday at our own school canteen and free wifi is available throughout the school..